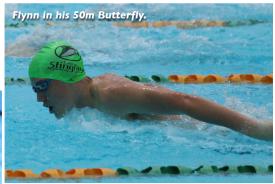

We had the same overall number of attendees as last time, although not all the same athletes as before. Good performances on the day were seen by Emilee, Kai, Kiana in the girls, and Flynn and Ryan in the boys. Two of our mature stalwarts made appearances as well – Adam and Amber. Jamie performed very well and came top of the placements chart at right.