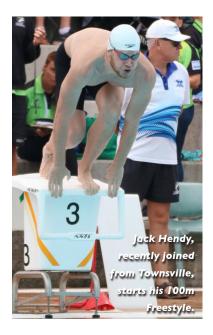

We had the same overall number of attendees as last time, although not all the same athletes as before. Good performances on the day were seen by Emilee, Kai, Kiana in the girls, and Flynn and Ryan in the boys. Two of our mature stalwarts made appearances as well – Adam and Amber. Jamie performed very well and came top of the placements chart at right.