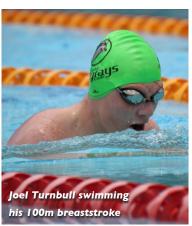

In terms of improvements, Darcy p.b'ed all his four events, and his sister Ella also p.b'ed her three. Naomi improved all her four races, and Biem improved his two. Other notable improvements came from Bella, Joel, Flynn and Daniel.