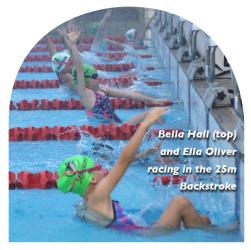

In terms of improvements, Darcy p.b'ed all his four events, and his sister Ella also p.b'ed her three. Naomi improved all her four races, and Biem improved his two. Other notable improvements came from Bella, Joel, Flynn and Daniel.