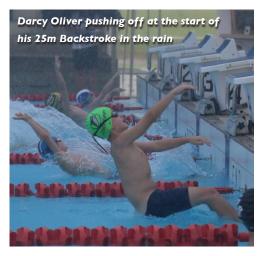

Eighth Long Course Carnival

Our two-day carnival was held on a weekend under some challenging weather conditions. The first day was showery, but the second day gave us a downpour just as we were staging the 8-&-Unders' junior segment - we trust it didn't put the littlies off too much?

In terms of improvements, Darcy p.b'ed all his four events, and his sister Ella also p.b'ed her three. Naomi improved all her four races, and Biem improved his two. Other notable improvements came from Bella, Joel, Flynn and Daniel.