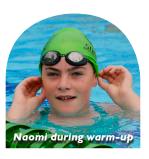

In terms of improvements, Darcy p.b'ed all his four events, and his sister Ella also p.b'ed her three. Naomi improved all her four races, and Biem improved his two. Other notable improvements came from Bella, Joel, Flynn and Daniel.