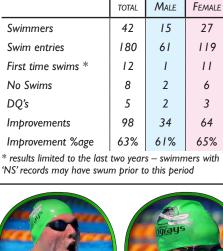

A great effort from the club with the largest contingent at the meet.

STATISTICS

TOTAL

Male