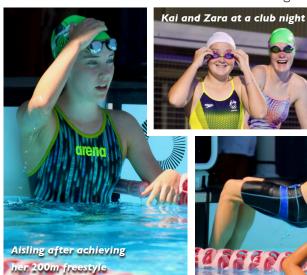

with the 1500m postponed till the following day. This resulted in a couple of our swimmers missing out on their 400m IM.

The weather had cleared during the Saturday although it was hot and humid. The swimmers featured above achieved p.b's in all their events, while those shown below managed all-butone p.b's in their races (including Zara, shown above). Other good efforts came from Nathan and Emily Brown. Top three placements were achieved according to the ranking table, left.