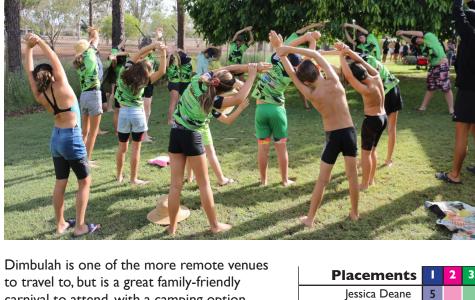

Fifth Long Course Carnival

heir stretching warm-up routine

Dimbulah is one of the more remote venues to travel to, but is a great family-friendly carnival to attend, with a camping option allowing families to make a weekend of it. Due to fewer members attending Dimbulah Club Stingrays offered to assist with the running of the meet, by officiating.